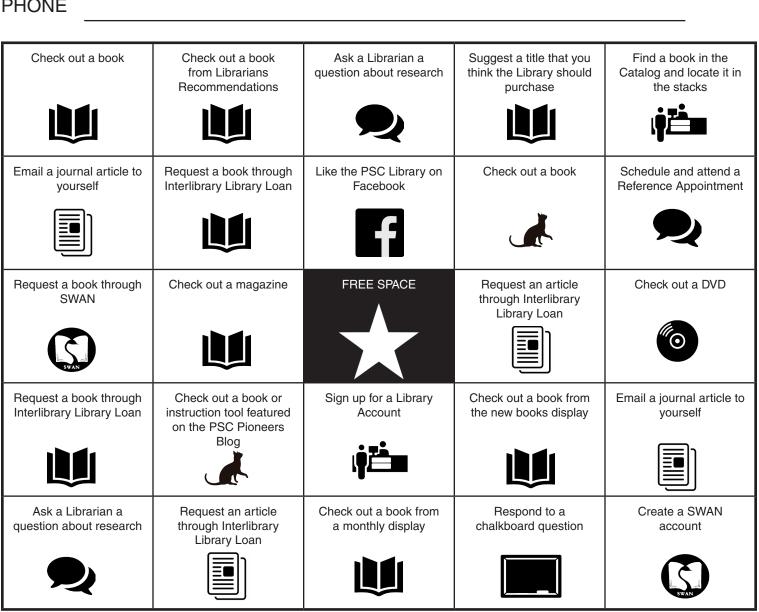

## LIBRARY CHALLENGE

TRANSFORM INTO A LIBRARY EXPERT - WIN PRIZES

| VAME  |  |  |
|-------|--|--|
| EMAIL |  |  |
| PHONE |  |  |

## RULES

- Complete a task in a square and show a librarian who will initial it
- 2. One completed task per square
- 3. Complete 5 tasks in a row, column, or diagonal line and receive (1) entry ticket to win a prize
- You can complete more than 1 row, column, or diagonal line to gain additional entries
- 5. As soon as you complete a line, show a librarian to claim your entry ticket
- 6. Complete the board and get (2) additional tickets
- 7. This challenge is only open to PSC students
- 8. One prize per person

## LIBRARY CHALLENGE

TRANSFORM INTO A LIBRARY EXPERT